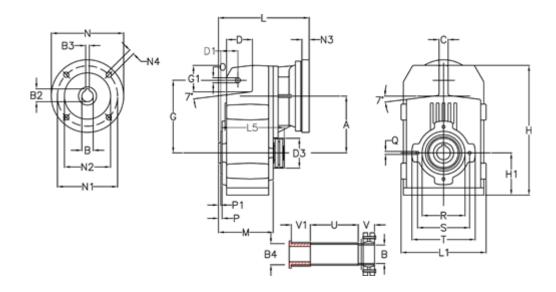

## **Measures**

| A = 175.75 | D1 = 56.5  | I5 = 200.0 | P1                                         | = 3.5    | V = 49  |
|------------|------------|------------|--------------------------------------------|----------|---------|
| B = 45     | d3 = 100   | M = 144.0  | Q                                          | = M12x19 | V1 = 49 |
| B1 = 38    | G = 218    | N = 300    | R                                          | = 130    |         |
| B2 = 41.3  | G1 = 97.5  | N1 = 265   | S                                          | = 165    |         |
| B3 = 10    | H = 389.0  | N2 = 230   | Т                                          | = 200    |         |
| B4 = 45    | H1 = 116.0 | N4 = 14    | Tightening torque Nm adapter bushing = 6.0 |          |         |
| C = 16     | L = 312.0  | O = 14     | Tightening torque Nm shrink disc           | = 10.0   |         |
| D = 79.0   | L1 = 242   | P = 7.5    | U                                          | = 82.0   |         |